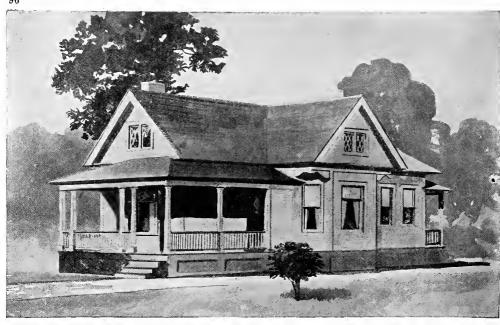

FLEVATIONS A front, right, left and rear elevation are furnished with all the plans. These drawings are complete and accurate in every respect. They show the shape, size and location of all doors, windows, porches, cornices, towers, bays, and the like; in fact, give you an exact scale picture of the house as it should be at completion. Full wall sections are given showing the construction from foundation to roof, the height of stories between the joists, height of plates, pitch of roof, etc.